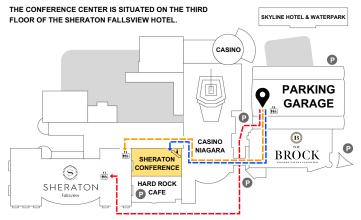

## DIRECTIONS TO SHERATON CONFERENCE CENTRE

## A Parking Garage To Conference Centre (Via Hotel Exterior)

♥ From the Indoor Parking Garage ▶ Take Elevators marked "To Hotels" & select "S" to access the street level ▶ Turn Left after exiting The Brock Hotel ▶ Follow sidewalk between The Brock Hotel and Casino Niagara to access Falls Avenue ▶ Follow to your right passing Casino Niagara and Hard Rock Cafe ▶ Pass Escalators & Valet Parking ▶ Enter Sheraton Fallsview Hotel ▶ Take Elevators to "3" ▶ Conference Centre

## B Parking Garage To Conference Centre (Via Interior Connections)

♥ From the Indoor Parking Garage ▶ Take Elevators marked "To Hotels" & select "UL" to access The Brock Hotel ▶ Proceed towards Hotel Lobby ▶ Turning Right before the Lobby Stairs to the Connecting Bridge ▶ Proceed passing by Terrace Food Court, Casino Niagara and through Hard Rock Cafe ▶ Conference Centre doors are on the left past the escalators.

C Parking Garage To Conference Centre (Accessible Route Via Interior Connections) From the Indoor Parking Garage I Take Elevators marked "To Hotels" & select "UL" to access The Brock Hotel I Proceed to Hotel Lobby I Turning Right before the Lobby Stairs to the Connecting Bridge I Proceed by passing by Terrace Food Court, Casino Niagara and through Hard Rock Cafe I Pass the Conference Centre Doors I At Adventure City, enter the doors on the left marked "Sheraton Fallsview Elevators" Take Elevators to "3" Conference Centre