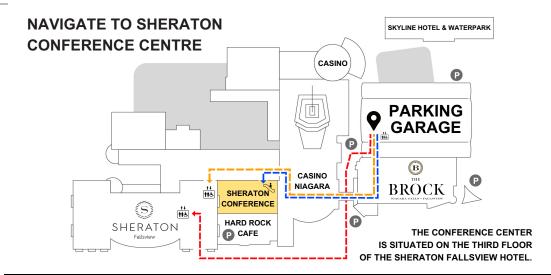

## DIRECTIONS TO SHERATON CONFERENCE CENTRE

## A Parking Garage To Conference Centre (Via Hotel Exterior)

♥ From the Indoor Parking Garage ▶ Take Elevators marked "To Hotels" & select "S" to access the street level ▶ Turn Left after exiting The Brock Hotel ▶ Follow sidewalk between The Brock Hotel and Casino Niagara to access Falls Avenue ▶ Follow to your right passing Casino Niagara and Hard Rock Cafe ▶ Pass Escalators & Valet Parking ▶ Enter Sheraton Fallsview Hotel ▶ Take Elevators to "3" ▶ Conference Centre

## B Parking Garage To Conference Centre (Via Interior Connections)

♥ From the Indoor Parking Garage ▶ Take Elevators marked "To Hotels" & select "UL" to access The Brock Hotel ▶ Proceed towards Hotel Lobby ▶ Turning Right before the Lobby Stairs to the Connecting Bridge ▶ Proceed passing by Terrace Food Court, Casino Niagara and through Hard Rock Cafe ▶ Conference Centre doors are on the left past the escalators.

C Parking Garage To Conference Centre (Accessible Route Via Interior Connections) From the Indoor Parking Garage I Take Elevators marked "To Hotels" & select "UL" to access The Brock Hotel I Proceed to Hotel Lobby I Turning Right before the Lobby Stairs to the Connecting Bridge I Proceed by passing by Terrace Food Court, Casino Niagara and through Hard Rock Cafe I Pass the Conference Centre Doors I At Adventure City, enter the doors on the left marked "Sheraton Fallsview Elevators" Take Elevators to "3" Conference Centre